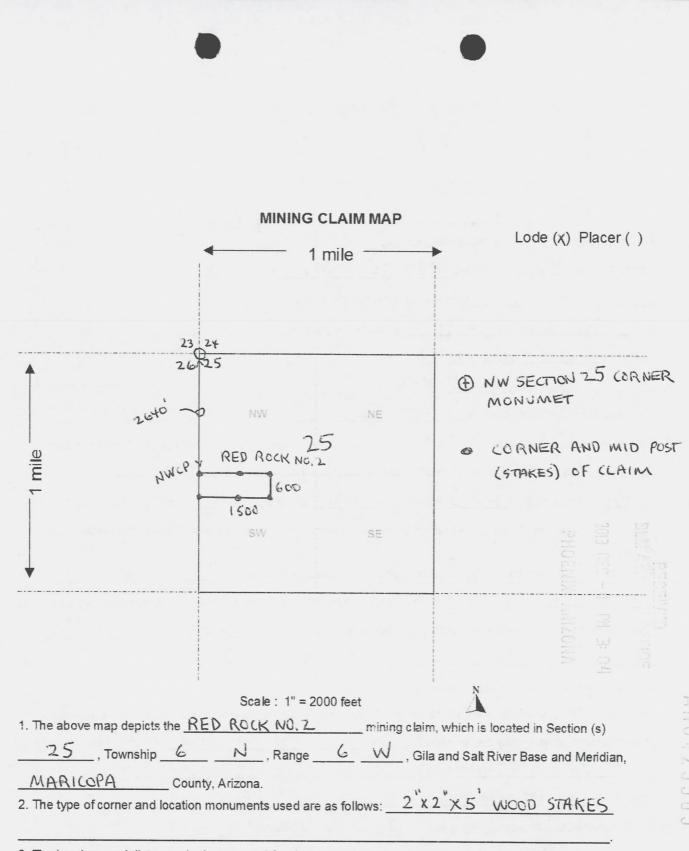

### DECISION

:

VAN EATON JAMIESON 34 NORTHRIDGE CIR WICKENBURG, AZ 85390-3513 This decision affects those claims shown in the block below:

AMC425565, AMC428258, AMC443129 RED ROCK NO 2, HP 5, TEGNER NO 1

|               | _ (optional) Mining District; _ | MARICOPA                                                    | County,                                                                                                                                                                                                                       | Arizona.                                                                                                                                                                                                                                                                   |                                                                                                                                                                                                                                                                                                                         |
|---------------|---------------------------------|-------------------------------------------------------------|-------------------------------------------------------------------------------------------------------------------------------------------------------------------------------------------------------------------------------|----------------------------------------------------------------------------------------------------------------------------------------------------------------------------------------------------------------------------------------------------------------------------|-------------------------------------------------------------------------------------------------------------------------------------------------------------------------------------------------------------------------------------------------------------------------------------------------------------------------|
| AMC<br>NUMBER | CLAIM/SITE NAME                 | COUNTY RECORDER<br>DATA (If available)                      | TWP                                                                                                                                                                                                                           | RNG                                                                                                                                                                                                                                                                        | SEC                                                                                                                                                                                                                                                                                                                     |
| 425565        | RED ROCK NOZ                    | 20131043813                                                 | GN                                                                                                                                                                                                                            | 6W                                                                                                                                                                                                                                                                         | 25                                                                                                                                                                                                                                                                                                                      |
| 428258        | HP5                             | 20140382823                                                 | 61                                                                                                                                                                                                                            | 6W                                                                                                                                                                                                                                                                         | 36                                                                                                                                                                                                                                                                                                                      |
| 443129        | TEGNER NOI                      | 20170298550                                                 | 5N                                                                                                                                                                                                                            | 6W                                                                                                                                                                                                                                                                         | 1                                                                                                                                                                                                                                                                                                                       |
|               |                                 |                                                             |                                                                                                                                                                                                                               |                                                                                                                                                                                                                                                                            |                                                                                                                                                                                                                                                                                                                         |
|               |                                 |                                                             |                                                                                                                                                                                                                               |                                                                                                                                                                                                                                                                            |                                                                                                                                                                                                                                                                                                                         |
|               | ENITEDE                         | AE 480                                                      |                                                                                                                                                                                                                               |                                                                                                                                                                                                                                                                            |                                                                                                                                                                                                                                                                                                                         |
|               | NUMBER<br>425565<br>428258      | NUMBER CLAIM/SITE NAME<br>425565 RED ROCK NOZ<br>428258 HP5 | NUMBER         CLAIM/SITE NAME         DATA (If available)           425565         RED ROCK NO2         20131043813           428258         HP5         20140382823           443129         TEGNER NO1         20170298550 | NUMBER         CLAIM/SITE NAME         DATA (If available)         TWP           425565         RED ROCK NO2         20131043813         6N           428258         HP5         20140382823         6N           443129         TEGNER NO1         20170298550         5N | NUMBER         CLAIM/SITE NAME         DATA (If available)         TWP         RNG           425565         RED ROCK NOZ         20131043813         GN         GW           428258         HP5         20140382823         GN         GW           443129         TEGNER NOI         20170298550         5N         GW |

| BLM Serial No. | Name of Claim | Tp<br>Exa | Rg<br>mple: 131 | Sec<br>N 5E 14 N | Mer<br>ADM | County Recordation<br>Book and Page No. | Date       |
|----------------|---------------|-----------|-----------------|------------------|------------|-----------------------------------------|------------|
| 425565         | REd Rock NO 2 | GN        | Gw              | .25              | Gila       | 20131043813                             | 12/9/2013  |
| 428258         | HP 5          | GN        | 6W              | 36               | Gila       | 20140382823                             | 6/12/2014  |
| 443129         | Tegner No 1   | 5N        | 6W              | )                | Gila       | 20170298550                             | 4/26/2017  |
|                | 5             |           |                 |                  |            |                                         |            |
|                |               |           |                 |                  |            |                                         |            |
| •              |               |           |                 |                  |            |                                         |            |
|                |               |           |                 |                  | -          | EC NIV                                  | NEC<br>NEC |
|                |               |           |                 |                  |            |                                         | EN         |
|                |               |           |                 |                  |            | × ×                                     |            |
|                |               |           |                 |                  |            |                                         | 0          |
|                | INTEREN       | 1         | 1]              |                  |            | 0                                       | - i        |