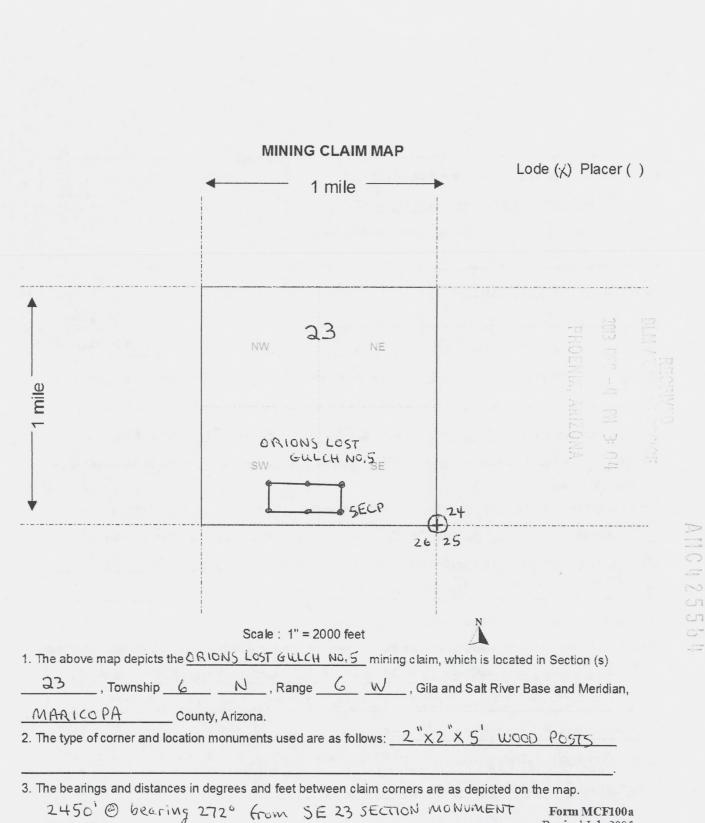

MINING CLAIM: AMC 425564, Orions's Lost Gulch No. 5

NO TRANSFER FEE NECESSARY EXEMPT From ARS 11-1133 and 11-1137 by ARS 11-1134 A-6

**BLM DATE STAMP:** 

IN WITNESS WHEREOF, The said GRANTOR has signed and sealed these presents the day and year first above written. Signed, sealed and delivered in the presence of: Name: Jamieson Van Eaton Signature:

|               | _ (optional) Mining District; _ | MARICOPA                                                    | County,                                                                                                                                                                                                                       | Arizona.                                                                                                                                                                                                                                                                   |                                                                                                                                                                                                                                                                                                                         |
|---------------|---------------------------------|-------------------------------------------------------------|-------------------------------------------------------------------------------------------------------------------------------------------------------------------------------------------------------------------------------|----------------------------------------------------------------------------------------------------------------------------------------------------------------------------------------------------------------------------------------------------------------------------|-------------------------------------------------------------------------------------------------------------------------------------------------------------------------------------------------------------------------------------------------------------------------------------------------------------------------|
| AMC<br>NUMBER | CLAIM/SITE NAME                 | COUNTY RECORDER<br>DATA (If available)                      | TWP                                                                                                                                                                                                                           | RNG                                                                                                                                                                                                                                                                        | SEC                                                                                                                                                                                                                                                                                                                     |
| 425565        | RED ROCK NOZ                    | 20131043813                                                 | GN                                                                                                                                                                                                                            | 6W                                                                                                                                                                                                                                                                         | 25                                                                                                                                                                                                                                                                                                                      |
| 428258        | HP5                             | 20140382823                                                 | 61                                                                                                                                                                                                                            | 6W                                                                                                                                                                                                                                                                         | 36                                                                                                                                                                                                                                                                                                                      |
| 443129        | TEGNER NOI                      | 20170298550                                                 | 5N                                                                                                                                                                                                                            | 6W                                                                                                                                                                                                                                                                         | 1                                                                                                                                                                                                                                                                                                                       |
|               |                                 |                                                             |                                                                                                                                                                                                                               |                                                                                                                                                                                                                                                                            |                                                                                                                                                                                                                                                                                                                         |
|               |                                 |                                                             |                                                                                                                                                                                                                               |                                                                                                                                                                                                                                                                            |                                                                                                                                                                                                                                                                                                                         |
|               | ENITEDE                         | AE 480                                                      |                                                                                                                                                                                                                               |                                                                                                                                                                                                                                                                            |                                                                                                                                                                                                                                                                                                                         |
|               | NUMBER<br>425565<br>428258      | NUMBER CLAIM/SITE NAME<br>425565 RED ROCK NOZ<br>428258 HP5 | NUMBER         CLAIM/SITE NAME         DATA (If available)           425565         RED ROCK NO2         20131043813           428258         HP5         20140382823           443129         TEGNER NO1         20170298550 | NUMBER         CLAIM/SITE NAME         DATA (If available)         TWP           425565         RED ROCK NO2         20131043813         6N           428258         HP5         20140382823         6N           443129         TEGNER NO1         20170298550         5N | NUMBER         CLAIM/SITE NAME         DATA (If available)         TWP         RNG           425565         RED ROCK NOZ         20131043813         GN         GW           428258         HP5         20140382823         GN         GW           443129         TEGNER NOI         20170298550         5N         GW |

| BLM Serial No. | Name of Claim | Tp<br>Exa | Rg<br>mple: 131 | Sec<br>N 5E 14 N | Mer<br>ADM | County Recordation<br>Book and Page No. | Date       |
|----------------|---------------|-----------|-----------------|------------------|------------|-----------------------------------------|------------|
| 425565         | REd Rock NO 2 | GN        | Gw              | .25              | Gila       | 20131043813                             | 12/9/2013  |
| 428258         | HP 5          | GN        | 6W              | 36               | Gila       | 20140382823                             | 6/12/2014  |
| 443129         | Tegner No 1   | 5N        | 6W              | )                | Gila       | 20170298550                             | 4/26/2017  |
|                | 5             |           |                 |                  |            |                                         |            |
|                |               |           |                 |                  |            |                                         |            |
| •              |               |           |                 |                  |            |                                         |            |
|                |               |           |                 |                  | -          | EC NIV                                  | NEC<br>NEC |
|                |               |           |                 |                  |            |                                         | EN         |
|                |               |           |                 |                  |            | × ×                                     |            |
|                |               |           |                 |                  |            |                                         | 0          |
|                | INTEREN       | 1         | 1]              |                  |            | 0                                       | - i        |